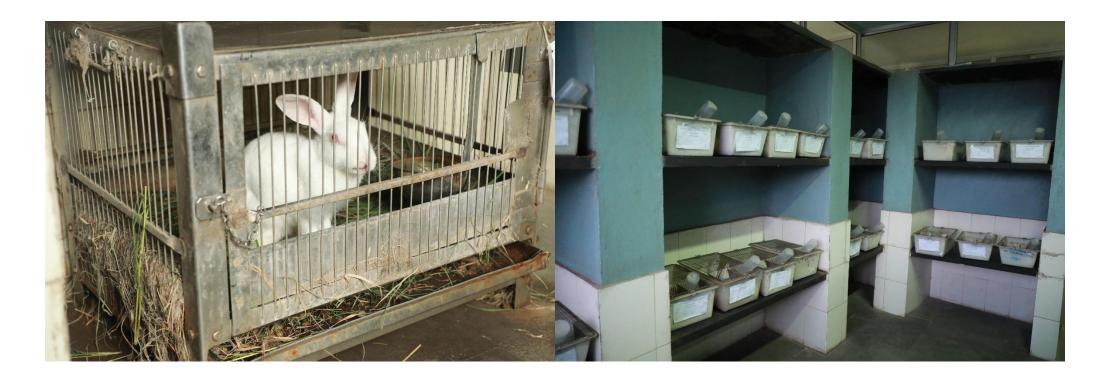

Laboratory-II (UG) (Area: 88.27 sq. mt.)



Pharmaceutics Laboratory (PG) (56.90 sq. mt.)



Pharmaceutics Research Laboratory (PG) (58.38 sq. mt.)



# Pilot Plant (154.24 sq. mt)



# Aseptic room (14.90 sq. mt.)



# Department of Pharmaceutical Chemistry

Pharmaceutical Chemistry Laboratory (UG) -I (74.41 sq. mt)



# Pharmaceutical Chemistry Laboratory (UG) -II (85.82 sq. mt)



# Department of Quality Assurance (PG)

Quality Assurance Laboratory (PG) (55.69 sq. mt)



# Quality Assurance Research Laboratory (55.64 sq. mt)



Spectroscopy Laboratory (43.73 sq. mt.)



# Department of Pharmacology

Pharmacology Laboratory -I (UG) (122.85 sq. mt)



Pharmacology Laboratory (PG) (84.90 sq. mt)



Pharmacology Research Laboratory (55.60 sq. mt.)



# Central Animal House (111.65 sq. mt)



# Department of Pharmacognosy

Pharmacognosy Laboratory -I (UG) (83.53 sq. mt.)